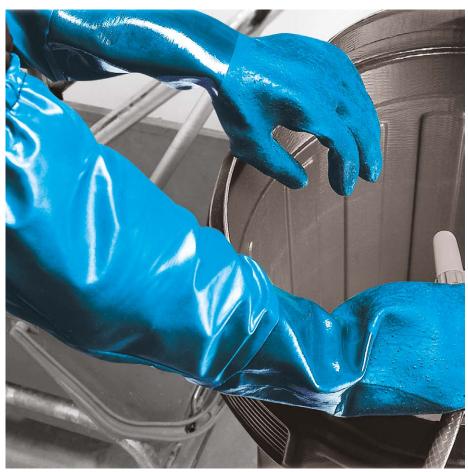

## Chemical resistant nitrile coated gauntlet on a cotton liner with an integral nitrile sleeve

## **Features**

Protection: Offers protection against oil, grease and various detergents.

Performance: Achieves maximum score for abrasion resistance as defined by European Standard EN388.

Extra Long: Sleeve provides extra splash protection to the arms.

Grip: Granular non-slip surface on the hand for improved grip levels.

| Code   | 342   |
|--------|-------|
| Colour | Blue  |
| Sizes  | 7-9.5 |

Comfort: Cotton liner and anatomical shape ensures comfort and flexibility, and reduces hand fatigue.