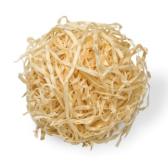

## Definition

SELECTED SOFTWOOD

# **Product Properties**

| SAFE® | nesting | small |
|-------|---------|-------|
| Color |         |       |

| Color                     | light brown |
|---------------------------|-------------|
| Structure                 | shavings    |
| Average shaving width     | ~ 2 mm      |
| Average shaving thickness | ~ 0.1 mm    |

Analysis certificate of contaminants provided every quarter upon request.

SAFE® nesting small

Picture indicative only