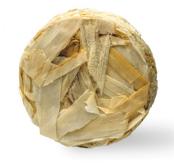

## **Product Properties**

SAFE<sup>®</sup> compact nesting large Color light brown Structure compacted shavings Ø ca. 50 mm; ca. 10 mm (H) Dimensions

Analysis certificate of contaminants provided every quarter upon request.

> WORLDWIDE HEADQUARTERS 73494 Rosenberg (Germany)

service@safe-lab.com

SAFE<sup>®</sup> compact nesting large

Certificates

Picture indicative only