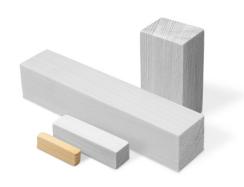

### **Product Properties** CAEE® |-|--|-

| SAFE  | block small |  |
|-------|-------------|--|
| Color |             |  |
|       |             |  |

| Color      | beige                 |
|------------|-----------------------|
| Structure  | block                 |
| Dimensions | 50 mm x 10 mm x 16 mm |

Analysis certificate of contaminants provided every quarter upon request.

SAFE® block small

Picture indicative only