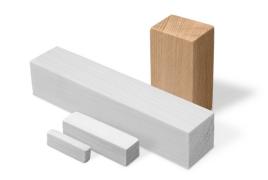

### Definition

SELECTED WOOD

#### **Product Properties**

| SAFE® block XL |                       |
|----------------|-----------------------|
| Color          | light brown           |
| Structure      | block                 |
| Dimensions     | 96 mm x 40 mm x 40 mm |