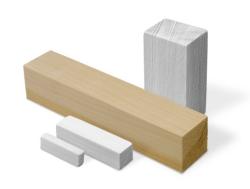

# **Product Properties**

SAFE® block XXL

| Color      | light brown            |
|------------|------------------------|
| Structure  | block                  |
| Dimensions | 195 mm x 40 mm x 40 mm |

Analysis certificate of contaminants provided every quarter upon request.

SAFE® block XXL

Picture indicative only