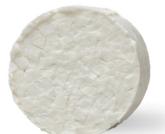

# Definition

CELLULOSE FLAKES, COMPRESSED

# **Product Properties**

| SAFE® play |                       |
|------------|-----------------------|
| Color      | white                 |
| Structure  | compressed flakes     |
| Dimensions | Ø 50 mm; cg 30 mm (H) |