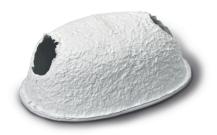

#### Definition

CARDBORD HOUSE

### **Product Properties**

| SAFE" hut  |                  |
|------------|------------------|
| Color      | white            |
| Structure  | house            |
| Dimensions | 140 x 90 x 60 mm |

Analysis certificate of contaminants provided every quarter upon request.

SAFE® hut is manufactured from virgin pulp white paper.

SAFE® hut

Picture indicative only