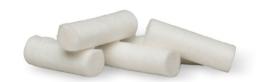

## Definition

COTTON ROLL

# SAFE® roll

Picture indicative only

# **Product Properties**

| SAFE® roll |                       |
|------------|-----------------------|
| Color      | white                 |
| Structure  | roll                  |
| Dimensions | Ø 12 mm; cg 38 mm (L) |