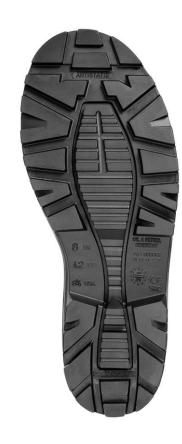

# STYLE REF: **RF270** STYLE NAME: **EXCAVATE**



SPECIFICATION: EN ISO 20345:2011 S5 CI SRC | UK 3-14 WHOLE SIZES) | COLOUR: BLACK

100% NON-METALLIC WITH PROTECTIVE TOECAP AND MIDSOLE, EXCAVATE IS A HIGH SPECIFICATION PU UPPER AND SOLID NITRILE RUBBER OUTSOLE WELLINGTON. IT FEATURES AN ANTIBACTERIAL INNER LINING AND A PU COMFORT FOOTBED WITH ADDITIONAL INSULATION PROPERTIES.

























## **Upper Material**

Waterproof PU

#### **Protective Components**

Protective fibreglass toecap and composite anti-penetration flexi-midsole

## **Lining Materials**

Antibacterial lining

#### **Scuff Cap and Outsole**

Solid nitrile rubber outsole

#### **Footbed**

PU anti-fatigue comfort footbed

SUBJECT TO CHANGE WITHOUT PRIOR NOTICE: 01/04/2022