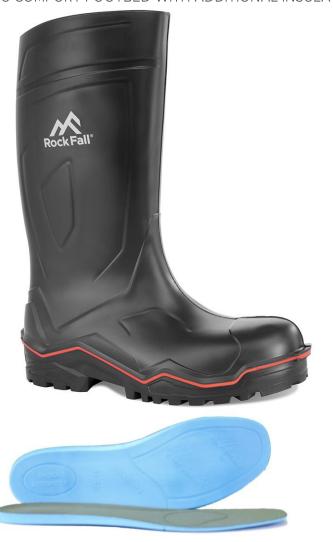

# STYLE REF: **RF270** STYLE NAME: **EXCAVATE**

SPECIFICATION: EN ISO 20345:2011 S5 CI SRC | UK 3-14 WHOLE SIZES) | COLOUR: BLACK

100% NON-METALLIC WITH PROTECTIVE TOECAP AND MIDSOLE, EXCAVATE IS A HIGH SPECIFICATION PU UPPER AND SOLID NITRILE RUBBER OUTSOLE WELLINGTON. IT FEATURES AN ANTIBACTERIAL INNER LINING AND A PU COMFORT FOOTBED WITH ADDITIONAL INSULATION PROPERTIES.

## **Upper Material**

Waterproof PU

#### **Protective Components**

Protective fibreglass toecap and composite anti-penetration flexi-midsole

## **Lining Materials**

Antibacterial lining

#### **Scuff Cap and Outsole**

Solid nitrile rubber outsole

#### **Footbed**

PU anti-fatigue comfort footbed

SUBJECT TO CHANGE WITHOUT PRIOR NOTICE: 01/04/2022