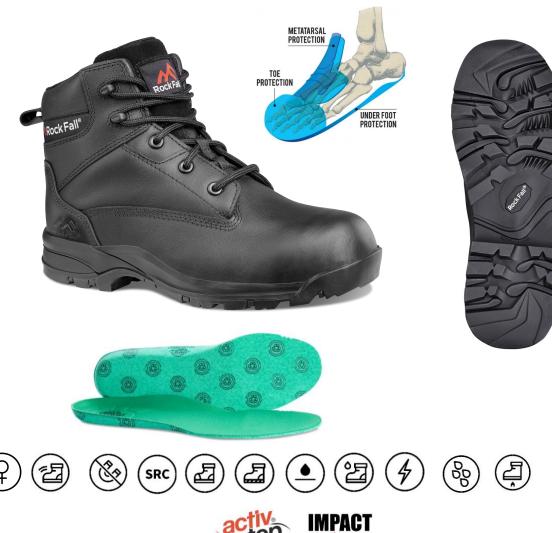

# STYLE REF: **RF3300** STYLE NAME**: IRIS**

SPECIFICATION: EN ISO 20345:2022 S7S HI FO HRO M SR UK 3-8 (WHOLE SIZES) | COLOUR: BLACK

100% NON-METALLIC, WITH PROTECTIVE TOECAP, MIDSOLE AND INTERNAL METATARSAL GUARD, IRIS HAS BEEN CRAFTED SPECIFICALLY AROUND A WOMENS FOOT SHAPE TO GIVE A GENUINE WOMENS FIT. IT IS DEVELOPED WITH SPECIALIST DURABILITY MATERIALSS INCLUDING A SOLID NITRILE RUBBER OUTSOLE, AN ACTIVE-TEX® WATERPROOF MEMBRANE AND IMPACT SHIELD™ METATARSAL PROTECTION. CURRENTLY THE ONLY INTERNAL METATARSAL BOOT ON THE MARKET DESIGNED EXCLUSIVELY FOR WOMEN.

### **Protective Components**

Protective fibreglass toecap, composite anti-penetration flexi-midsole and Impact Shield™ metatarsal guard

### **Outsole**

Activ-Step® shock absorbing Nitrile Rubber outsole

### Footbed

Activ-Step Anti-fatigue recycled Polyester and PU footbed

SUBJECT TO CHANGE WITHOUT PRIOR NOTICE