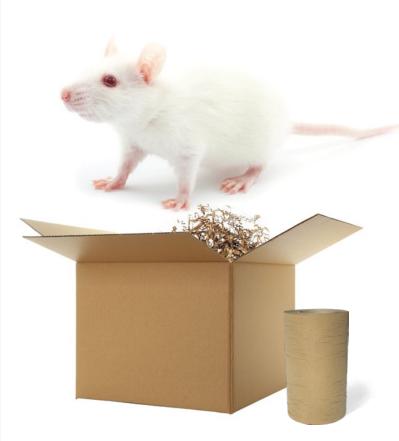

portion controlled nesting on a roll

simply tear a sheet off, scrunch it up & place it in the cage.

The long strands encourage natural burrowing activity and help rodents build their preferred dome-shaped nest. Its high absorption capacity means bedding stays dry for added comfort, once soiled RollNest is easy to dispose of and replace.

#### Added enrichment

**RollNest** is designed to resemble the natural materials mice and rats use to build their nests.

Animals make their own nest by pulling apart the pre-cut strands of paper from the sheet of nesting material.