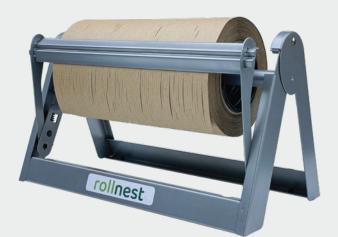

portion controlled nesting on a roll

simply tear a sheet off, scrunch it up & place it in the cage.

## **Portion Controlled, Disposable Nesting & Enrichment**

Thermoregulation is vital to laboratory mice and rats, which is why nesting material must be light, comfortable and warm.

RollNest high-quality, dust-free nesting material that is suitable for all rodents, this portion controlled nesting material has been designed to resemble natural nesting materials instinctively used by rodents in the wild. Light enough to drag to the right location, capable of trapping pockets of warm air and is soft enough to provide comfort whilst being strong enough to hold its shape.

# maximise your storage space

**RollNest** is supplied as 500 flat sheets on a roll. Your animals will utilise their natural instincts to make a warm and comfortable nest.

Using flat sheets rather than pre-crinkled paper reduces the amount of valuable storage space needed to store your nesting.