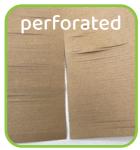

portion controlled nesting on a roll

simply tear a sheet off, scrunch it up & place it in the cage.

#### Added enrichment

**RollNest** is designed to resemble the natural materials mice and rats use to build their nests.

Animals make their own nest by pulling apart the pre-cut strands of paper from the sheet of nesting material.