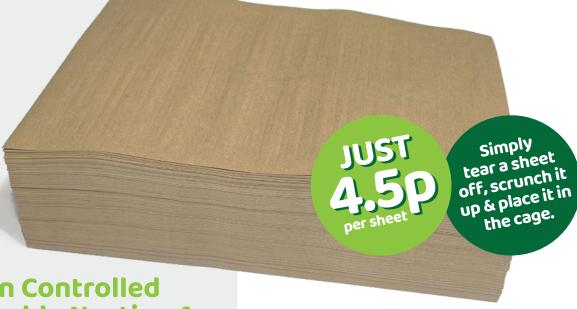

- 500 Sheets per pack
- Portion controlled
- 3g per sheet
- Sheet size 240x152mm
- Aids thermoregulation
- Dust Free

# maximise your storage space

**SheetNest** is supplied as 500 flat sheets per pack. Your animals will utilise their natural instincts to make a warm and comfortable nest.

Using flat sheets rather than pre-crinkled paper reduces the amount of valuable storage space needed to store your nesting.