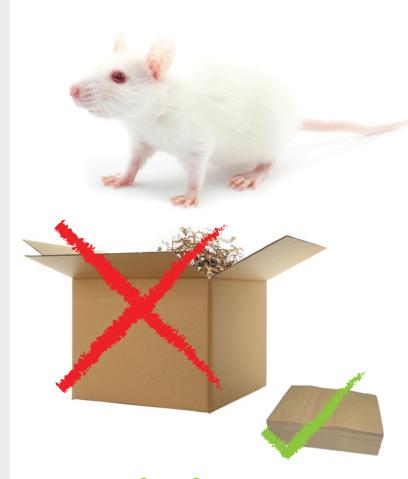

## Reduced storage requirements & lower shipping cost.

Using flat sheets reduces the amount of valuable space needed for storage and transport.

# maximise your storage space

**SheetNest** is supplied as 500 flat sheets per pack. Your animals will utilise their natural instincts to make a warm and comfortable nest.

Using flat sheets rather than pre-crinkled paper reduces the amount of valuable storage space needed to store your nesting.