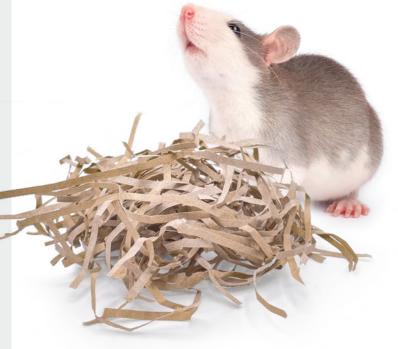

The long strands encourage natural burrowing activity and help rodents build their preferred dome-shaped nest. Its high absorption capacity means bedding stays dry for added comfort, once soiled **SheetNest** is easy to dispose of and replace.

#### Added enrichment

**SheetNest** is designed to resemble the natural materials mice and rats use to build their nests.

Animals make their own nest by pulling apart the pre-cut strands of paper from the sheet of nesting material.