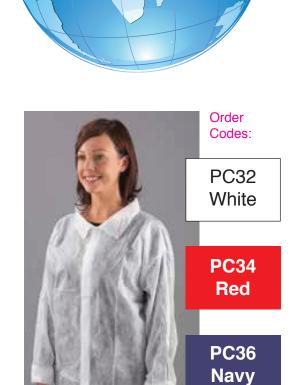

## Non-woven Visitor Coat

Quality non woven polypropylene visitor coat offering hygienic protection against dirt and non hazardous splashes.

Intended to be used for low risk applications.

## Attributes

- Manufactured from soft non-woven polypropylene
- Available in 5 sizes: S to XXL
- No pockets to respect hygiene regulations
- Coat with elasticated collar, cuffs and velcro fastening
- Wrapped 5 in a pouch