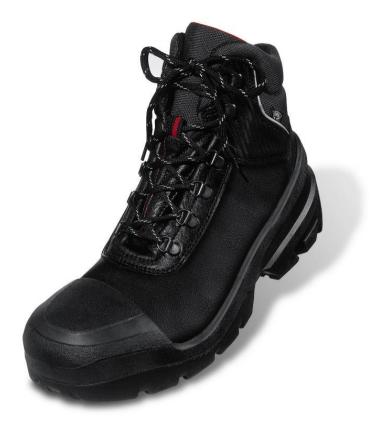

uvex quatro pro · Lace-up boot 8401 S3 SRC

 Art. no.
 8401.2

 Standard
 EN ISO 20345:2007 S3 SRC

 Sizes
 38 - 50

- Sturdy modern lace-up boot
- Extra wide fit
- Water-resistant leather upper
- Soft padded collar
- Padded dust tongue
- Breathable textile lining
- Smooth-running, dirt-resistant lacing system
- Ultra comfortable removable insole, antistatic, with a moisture control system creating a superior foot climate and improved comfort
- uvex 3D hydroflex® foam insole for exceptional shock absorption in the heel and under the front of the foot
- Dual-density PUR outdoor sole with integrated heel support and protection
- Especially chunky, self-cleaning 4.5 mm tread with excellent grip and support in the arch area when climbing
- Foamed scuffcap to protect the leather upper
- Steel midsole