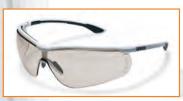

### 9193.064 uvex sportstyle

| 3 13 0.00 T uvex sportstyle |                          |
|-----------------------------|--------------------------|
| Frame:                      | white, black W 166 FT CE |
| Lens:                       | PC CBR 65                |
|                             | EN166, EN172             |
|                             | UV 400, 5-1.4W 1 FTKN CE |
|                             | uvex sunravision extreme |