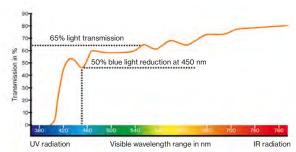

Safety spectacles with the unique uvex CBR65 lens shade reduces blue light by up to 50% offering protection against harmful blue light emissions reducing the risk of AMD and enhancing wearer experience even when worn for extended periods.

The uvex CBR65 lens reduces blue light by up to 50% at 450nm making it ideal for tasks with high visual requirements, especially in extremely bright artificial light.

Even in particularly bright workplaces, this enables the wearer to remain focused for a longer length of time without the strain.