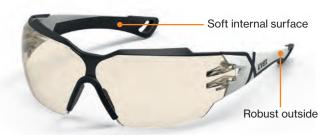

## **Maximum comfort**

uvex duo component technology combines a soft interior surface with a robust external material.