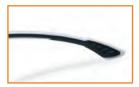

## X-twist Technology

The slight twist of the side arm gives a light spring effect adjusting to the wearer for a secure, pressure free fit.