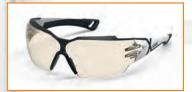

## 9198.064 uvex pheos cx2

| Frame: | white, black W 166 FT CE    |
|--------|-----------------------------|
| Lens:  | PC CBR 65                   |
|        | EN166, EN172                |
|        | UV 400, 5-1.4W 1 FTKN CE    |
|        | uvex supravision excellence |
|        |                             |