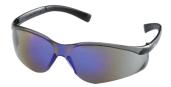

MCR Safety Europe declares that the new PPE described below is issued under the sole responsibility of Parmelee Ltd T/A MCR Safety Europe.

Product: 83005/20

Type: Eye Protection

**Description:** Fire - Blue Mirror 5-3.1 - Black

temple

Category: Cat II

**DoC Download :** www.mcrsafetyeurope.com

Is in conformity with Regulation 2016/425 on personal protective equipment as brought into UK law and amended and, where such is the case, the national standard transposing designated standard

- EN166:2001

The approved body INSPEC International (Notified body No. 0194) performed the UKCA type-examination and issued the UKCA type-examination certificate no certificate no. UKCA-B-210744

Expiry date 5 years from date off issue