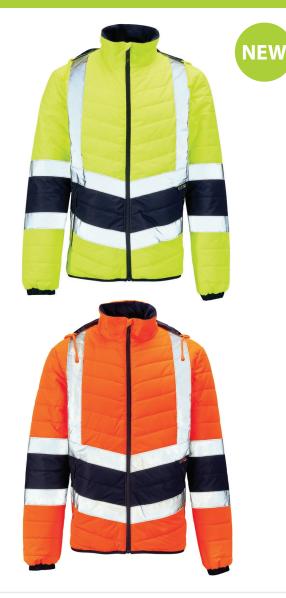

# SUPER**TOUCH**®

Colourways:

Orange/Navy

#### Hi Vis 2 Tone Puffer Jacket

#### **Description:**

Our new Hi Vis 2 Tone puffer Jacket keeps you safe and warm on site whilst looking stylish.

- ✓EN ISO 20471:2013+A1:2016 Class 2
- ✓ RIS-3279-TOM (Orange version only)
- 2 band & brace & 2 bands around sleeve
- Retro reflective tape
- ✓ 2 front zipped pockets
- ✓ Soft bound cuff
- ✓ Stand up collar design
- ✓ Lightweight & warm
- ✓ Quilted body & sleeve
- ✓Zip protector at neck
- ✓ Concealed hood
- ✓ Navy inner lining
- ✓ Fleece lined inner collar
- ✓Hang loop