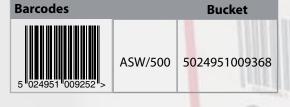

erated lid aperture helping the dispensing of each wipe
- Wipe size: 20 x 23.5cm
- Wipe thickness: 28gsm

#### Regulatory compliance

- Manufactured in accordance with:
  - Biocidal Directive 98/8/EEC
- Tested to:
  - EN1276
  - FN1040
  - EN13727
  - EN1275
  - EN1650
- Shelf life: 12 months

### **Special requests**

Refill pack: reduces waste

#### **Performance**

- Bactericidal, sporicidal, fungicidal and virucidal
- Individual efficiency:
  - Aspergillus niger
  - Listeria monocytogenes
  - Candida albicans
  - Methycillin resistant Staph. Aur
  - Clostridium difficile
  - Penicillium spp
  - Escherichia coli
  - Pseudomonas aeruginosa
  - Influenza virus
  - Salmonella Typhimurium
  - Enterococcus hirae
  - Staphylococcus aureus

#### **Packaging Bucket**



Bucket: 230 x 230 Ø mm





#### **Packing** 500 wipes per bucket 120 buckets per pallet

### **Symbols**



**C E** Conforms to EC directives



Do not





Keep a.v., √ from sunlight 5°C-





ASW/500/DEC2012





0044 (0) 208 335 3636



0044 (0) 208 335 0300

HPC Healthline Limited, Colwood House, 158 Garth Road, Morden, Surrey, SM4 4LZ, England



sales@hpchealthline.co.uk



www.hpchealthline.co.uk



www.facebook.com/hpchealthline



#hpchealthline