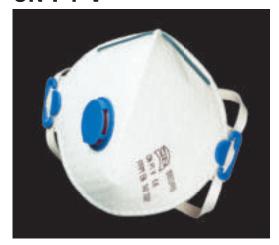

## CN P1 V

**CN P1 V** is fitted with a valve that reduces temperature, condensation and moisture build-up. Same protection as CN P1.

 $\begin{array}{c} \text{nominal protection factor 4} \\ \text{assigned protection factor 4} \end{array}$ 