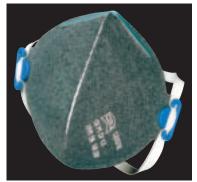

## CN P2 CV

**CN P2 CV** is fitted with a valve that reduces temperature, condensation and moisture build-up and incorporates a layer of activated carbon that effectively removes strong or unhealthy odours and protects against dry and liquidborne health hazardous particles when welding, casting, grinding, extreme sanitation and clearance work.