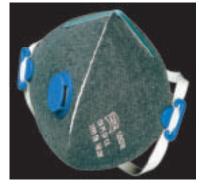

## CN P1 CV

**CN P1 CV** is fitted with a valve that reduces temperature, condensation and moisture build-up. Same protection as CN P1 C.

NOMINAL PROTECTION FACTOR 4 ASSIGNED PROTECTION FACTOR 4 15 masks / dispenser box, 10 dispenser boxes / transport case