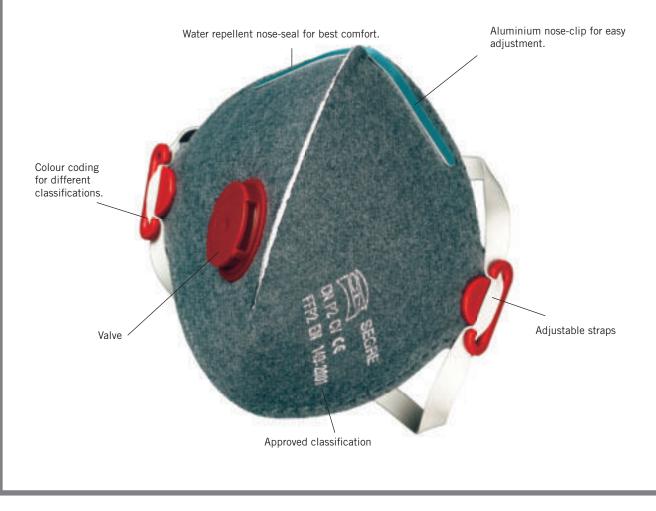

## Cleaning the air you breathe

CN disposable masks effectively reduce the risk of inhaling hazardous particles that can weaken your health.

The CN P1 C, P1 CV and CN P2 CV have excellent results in all tests, they will fit into your pocket with no risk of getting flattened, are easy to put on and adjust, are comfortable to wear and are made to help you protect your health.

## CN P1 C

**CN P1 C** incorporates a layer of activated carbon that effectively removes strong or unhealthy odours and protects against dry and liquid-borne health hazardous particles from poultry farms, refineries, veterinaries, horticulture and various types of sanitation.

## CN P1 CV

**CN P1 CV** is fitted with a valve that reduces temperature, condensation and moisture build-up. Same protection as CN P1 C.

NOMINAL PROTECTION FACTOR 4 ASSIGNED PROTECTION FACTOR 4 15 masks / dispenser box, 10 dispenser boxes / transport case

## CN P2 CV

**CN P2 CV** is fitted with a valve that reduces temperature, condensation and moisture build-up and incorporates a layer of activated carbon that effectively removes strong or unhealthy odours and protects against dry and liquidborne health hazardous particles when welding, casting, grinding, extreme sanitation and clearance work.