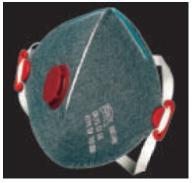

## CN P1 C

**CN P1 C** incorporates a layer of activated carbon that effectively removes strong or unhealthy odours and protects against dry and liquid-borne health hazardous particles from poultry farms, refineries, veterinaries, horticulture and various types of sanitation.