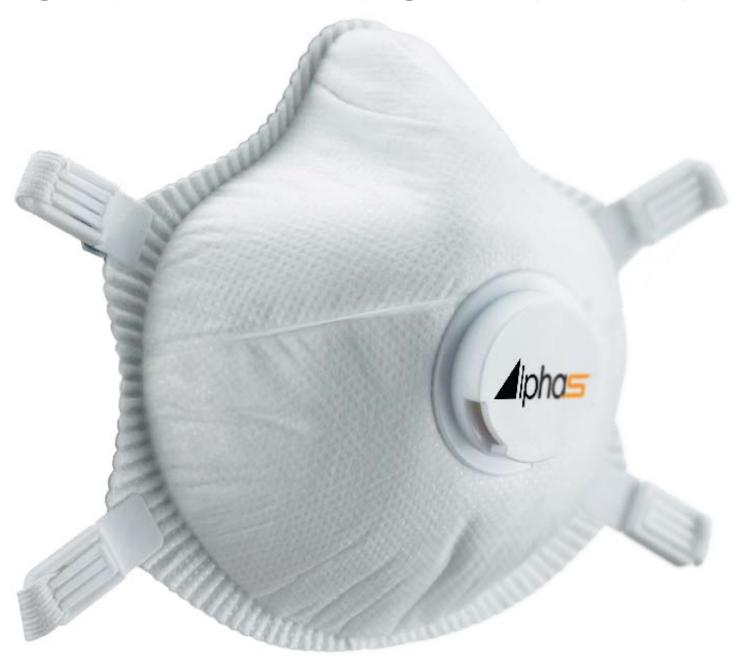

## **THE**Solution for the Smaller Face

Specifically designed to solve an industry-wide problem

The Iphas has been specifically designed to ensure an excellent fit on the smaller face.

The unique inner face seal helps maintain a close and snug fit around the chin area which is generally regarded by experienced fit testers to be the main weakness on standard design disposable respirators.

Working very closely with the fit2fit accreditation scheme and numerous users, Alpha Solway has developed a simple solution to an industry wide problem.

The Iphas has many features together with the unique inner face seal, they include a 4 point adjustable head strap, the latest filter technology to reduce the breathing resistance and a pre formed nose bridge that maintains a consistent fit.